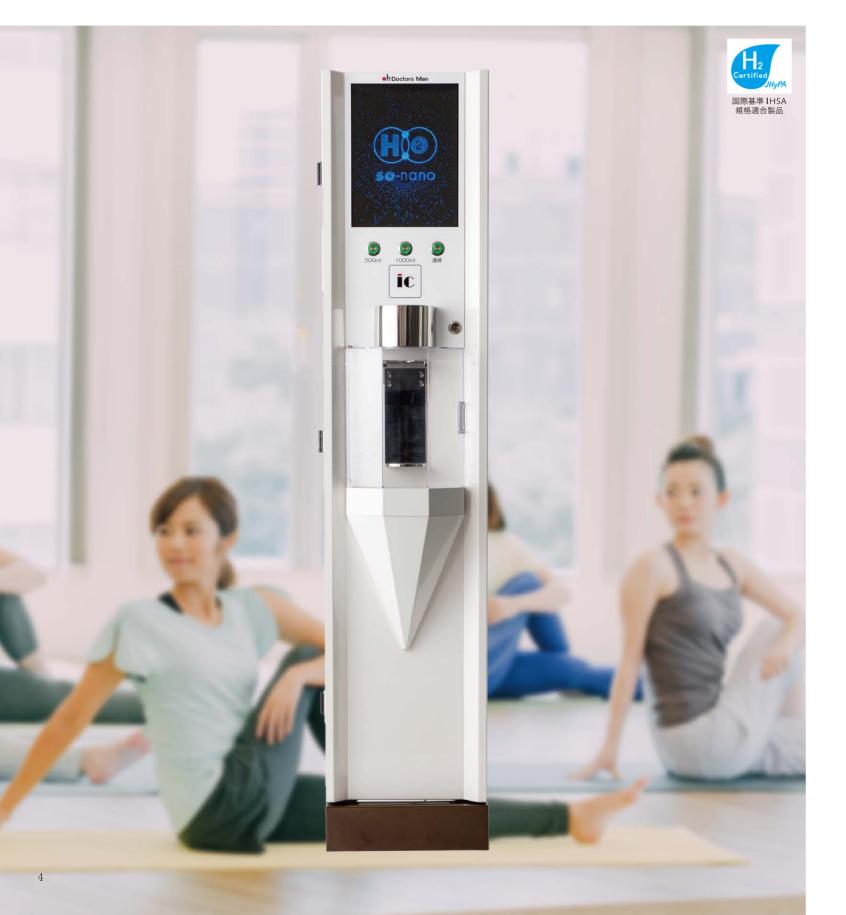

Hydrogen Water **Vending Machine** 

Large-size vending machines are suitable for various public places, such as gyms, yoga studios, golf clubs, hot spas, clinics, hospitals, shopping malls, health care facilities, elderly welfare facilities, hotels, restaurants, swimming pools, amusement centres, airport lounges, and so on.

# Commercial use vending machine "H2 So-nano"

Hollow-fiber Membrane High Hydrogen Hydrogen Gas Gas Concentration Filter

Water intake multifunctional identification management system can be designed according to requests to manage sales

#### High-definition screen can continuously play back promotional videos.

Built-in OS system Touch-sensitive high-definition LCD screen Promotional videos can be set according to needs.

#### H2 JV3

Large size touch-sensitive high-definition LCD screen

| H2 JV3                                                      |
|-------------------------------------------------------------|
| W360 x D568 x H1706                                         |
| 95kg                                                        |
| AC100V 50 / 60Hz                                            |
| 450W                                                        |
| Hollow-fiber membrane filter                                |
| Nano bubble dissolution system                              |
| 99.99% + (Dry state)                                        |
| 2.4ppm (MAX3.6ppm) *                                        |
| Built-in unique cooling system without cooling water bucket |
| 15in touch-sensitive<br>HD LCD screen                       |
|                                                             |