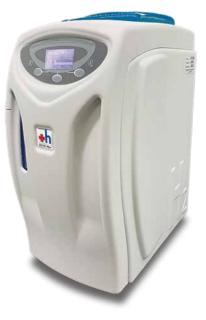

#### H2 JV1

| Dimension       | W360 x D600 x H1580                                         |
|-----------------|-------------------------------------------------------------|
| Weight          | 70kg                                                        |
| Rated voltage   | AC100V 50/60Hz                                              |
| Rated power     | 250W                                                        |
| Hydrogen        | Hollow-fiber membrane filter                                |
| dissolving unit | Nano bubble dissolution system                              |
| Purity          | 99.99% + (Dry state)                                        |
| Concentration   | 2.4ppm (MAX3.6ppm) *                                        |
| Cooling system  | Built-in unique cooling system without cooling water bucket |
| HD LCD screen   | Upper screen 14inch                                         |
|                 | Lower screen 21inch                                         |
|                 |                                                             |

| Dimension                   | W362 x D448 x H1733                                            |
|-----------------------------|----------------------------------------------------------------|
| Weight                      | 97kg                                                           |
| Rated voltage               | AC100V 50/60Hz                                                 |
| Rated power                 | 250W                                                           |
| Hydrogen<br>dissolving unit | Hollow-fiber membrane filter<br>Nano bubble dissolution system |
| Purity                      | 99.99% + (Dry state)                                           |
| Concentration               | 2.4ppm (MAX3.6ppm) %                                           |
| Cooling system              | Built-in unique cooling system without cooling water bucket    |
| HD LCD screen               | 10.4inch                                                       |
| 0                           | CD screen is equipped with an hydrogen concentration indicator |