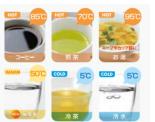

# Water Cup Type Hydrogen Beverage Vending Machine

Set temperature according to personal preference

Hydrogen will become the trump card of human health in the future as an excellent selective antioxidant. Let the power of hydrogen maintain us good health and stay young and vigorous.

High concentration

Freely choose your preferred temperature and type of beverages:

Hydrogen hot coffee, hydrogen cold coffee, hydrogen hot tea, hydrogen cold tea, hydrogen water, etc.

健 禄

• 🖬 •

• 🔛 • • 🖬 • • 🖬 •