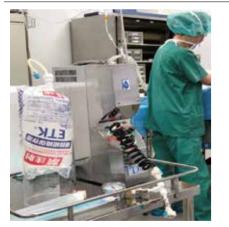

Emergency & Disaster medicine / Battlefield In the hospital

Diverse medical fields contributed by H<sub>2</sub> medicine

Resuscitation of Marginal Donor Organs Following Circulatory Arrest **Development of Hydrogen-Rich Organ Preservation Solution Using** 

Hydrogen-absorbing Alloy Canisters

A research team at the Keio University School of Medicine, led by Project Professor Eiji Kobayashi and Associate Professor of Cardiology Motoaki Sano, through joint research with Doctorsman Co., Ltd. (President So Hashimoto), has shown that by quickly injecting hydrogen gas into an organ preservation solution<sup>1</sup>, an injured organ removed from an older miniature pig (donor) can be resuscitated and used as

a transplant organ, even after circulation has ceased for a certain period of time.

🔀 Keio University

October 2, 2019

Keio University School of Medicine

Main joint research institutions