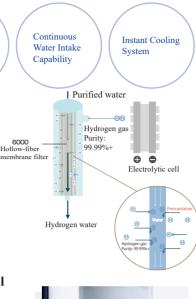

#### Patented hollow-fiber membrane filter generates safe high concentration pure hydrogen water.

The patented special hollow-fiber membrane allows only hydrogen gas to permeate, so that the purity of hydrogen can reach more than 99.99%, which ensures hydrogen water safer and higher purity. Pressurized structure and special nanotechnology ensure that hydrogen water concentration is as high as 2.4-3.6ppm.

#### **Pressurized Dissolution Nano Bubbling System**

The patented special hollow-fiber membrane allows only hydrogen gas to permeate, so that the purity of hydrogen can reach more than 99.99%, which ensures hydrogen water safer and higher purity. Pressurized structure and special nanotechnology ensure that hydrogen water concentration

# Hydrogen generation core : Doctors Man Hydrogen and Oxygen

This figure shown on the indicator is a real-time detected actual dissolved concentration, so consumers can observe the actual concentration of hydrogen water when drinking instead of the theoretically measured concentration. By this indicator, we have solved the problem that users are not able to accurately measure the concentration of hydrogen water.