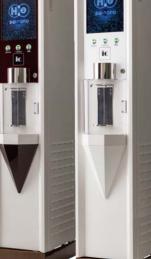

Hydrogen Water **Vending Machine** 

Large-size vending machines are suitable for various public places, such as gyms, yoga studios, golf clubs, hot spas, clinics, hospitals, shopping malls, health care facilities, elderly welfare facilities, hotels, restaurants, swimming pools, amusement centres, airport lounges, and so on.

# Commercial use vending machine "H2 So-nano"

Hollow-fiber Membrane High Hydrogen Hydrogen Gas Gas Concentration Filter

Water intake multifunctional identification management system can be designed according to requests to manage sales

#### H2 JV3

Large size touch-sensitive high-definition LCD screen

| H2 JV3                                                      |
|-------------------------------------------------------------|
| W360 x D568 x H1706                                         |
| 95kg                                                        |
| AC100V 50 / 60Hz                                            |
| 450W                                                        |
| Hollow-fiber membrane filter                                |
| Nano bubble dissolution system                              |
| 99.99% + (Dry state)                                        |
| 2.4ppm (MAX3.6ppm) *                                        |
| Built-in unique cooling system without cooling water bucket |
| 15in touch-sensitive<br>HD LCD screen                       |
|                                                             |

#### H2 JV1

| Dimension       | W360 x D600 x H1580                                         |
|-----------------|-------------------------------------------------------------|
| Weight          | 70kg                                                        |
| Rated voltage   | AC100V 50/60Hz                                              |
| Rated power     | 250W                                                        |
| Hydrogen        | Hollow-fiber membrane filter                                |
| dissolving unit | Nano bubble dissolution system                              |
| Purity          | 99.99% + (Dry state)                                        |
| Concentration   | 2.4ppm (MAX3.6ppm) *                                        |
| Cooling system  | Built-in unique cooling system without cooling water bucket |
| HD LCD screen   | Upper screen 14inch                                         |
|                 | Lower screen 21inch                                         |
|                 |                                                             |

| Dimension                   | W362 x D448 x H1733                                            |
|-----------------------------|----------------------------------------------------------------|
| Weight                      | 97kg                                                           |
| Rated voltage               | AC100V 50/60Hz                                                 |
| Rated power                 | 250W                                                           |
| Hydrogen<br>dissolving unit | Hollow-fiber membrane filter<br>Nano bubble dissolution system |
| Purity                      | 99.99% + (Dry state)                                           |
| Concentration               | 2.4ppm (MAX3.6ppm) %                                           |
| Cooling system              | Built-in unique cooling system without cooling water bucket    |
| HD LCD screen               | 10.4inch                                                       |
| 0                           | CD screen is equipped with an hydrogen concentration indicator |