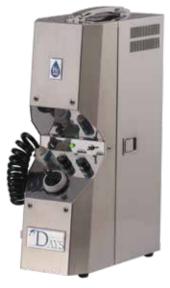

#### H2 JV3

Large size touch-sensitive high-definition LCD screen

| H2 JV3                                                      |
|-------------------------------------------------------------|
| W360 x D568 x H1706                                         |
| 95kg                                                        |
| AC100V 50 / 60Hz                                            |
| 450W                                                        |
| Hollow-fiber membrane filter                                |
| Nano bubble dissolution system                              |
| 99.99% + (Dry state)                                        |
| 2.4ppm (MAX3.6ppm) *                                        |
| Built-in unique cooling system without cooling water bucket |
| 15in touch-sensitive<br>HD LCD screen                       |
|                                                             |

#### H2 JV1

| Dimension       | W360 x D600 x H1580                                         |
|-----------------|-------------------------------------------------------------|
| Weight          | 70kg                                                        |
| Rated voltage   | AC100V 50/60Hz                                              |
| Rated power     | 250W                                                        |
| Hydrogen        | Hollow-fiber membrane filter                                |
| dissolving unit | Nano bubble dissolution system                              |
| Purity          | 99.99% + (Dry state)                                        |
| Concentration   | 2.4ppm (MAX3.6ppm) *                                        |
| Cooling system  | Built-in unique cooling system without cooling water bucket |
| HD LCD screen   | Upper screen 14inch                                         |
|                 | Lower screen 21inch                                         |
|                 |                                                             |

| Dimension                   | W362 x D448 x H1733                                            |
|-----------------------------|----------------------------------------------------------------|
| Weight                      | 97kg                                                           |
| Rated voltage               | AC100V 50/60Hz                                                 |
| Rated power                 | 250W                                                           |
| Hydrogen<br>dissolving unit | Hollow-fiber membrane filter<br>Nano bubble dissolution system |
| Purity                      | 99.99% + (Dry state)                                           |
| Concentration               | 2.4ppm (MAX3.6ppm) %                                           |
| Cooling system              | Built-in unique cooling system without cooling water bucket    |
| HD LCD screen               | 10.4inch                                                       |
| 0                           | CD screen is equipped with an hydrogen concentration indicator |