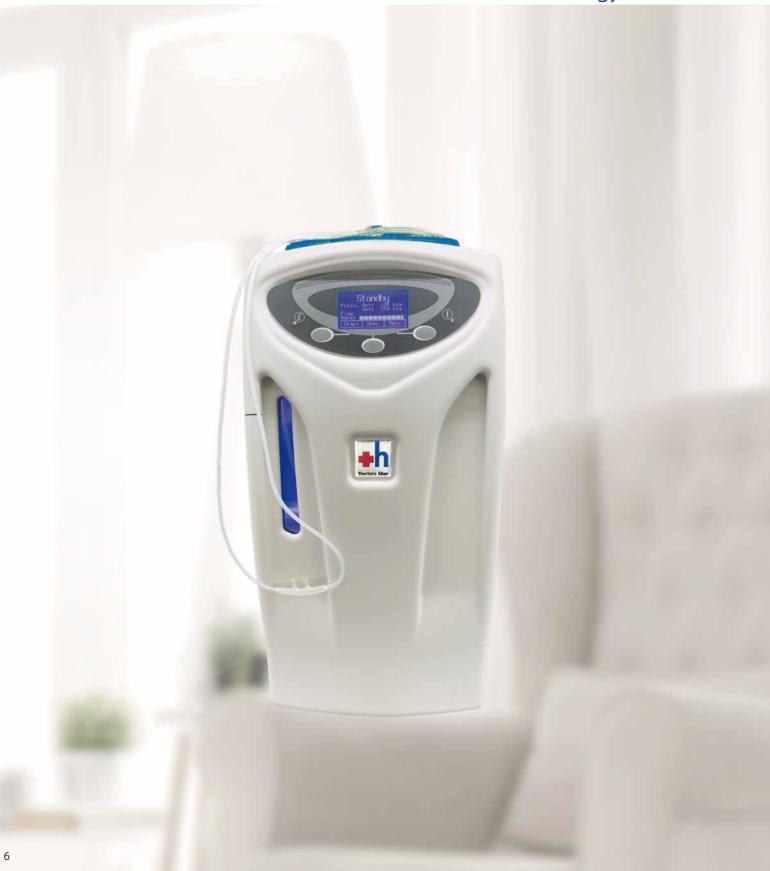

# Doctors Man Hydrogen Gas Inhaler

99.999% + Super high purity 24 hours a day 365days non-stop run 50,000 hours long service life Safe and stable advanced new technology

#### High durability

This is the only hydrogen gas inhaler that can run 24hours a day and 365days in the world.

#### 3 steps to operate

- 1. Turn the power on
- 2. Push the hydrogen gas
- generation button
- 3. Plug in the cannula to start
- inhalation button

In order to meet the demand for high-concentration hydrogen water, we can easily transform the inhaler into a high purity hydrogen gas injector to generate pressurized high concentration hydrogen water through a special design. Standard concentration of bottled hydrogen water can reach 3ppm-5ppm.

#### Buid-in water detector

If water quality is not qualified or water quantity is not enough, the red E (error) lamp will automatically beep and blink.