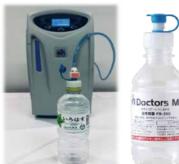

#### 3 steps to operate

- 1. Turn the power on
- 2. Push the hydrogen gas
- generation button
- 3. Plug in the cannula to start
- inhalation button

In order to meet the demand for high-concentration hydrogen water, we can easily transform the inhaler into a high purity hydrogen gas injector to generate pressurized high concentration hydrogen water through a special design. Standard concentration of bottled hydrogen water can reach 3ppm-5ppm.