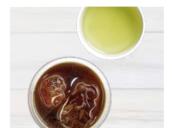

# This hydrogen beverage vending machine will bring you a different taste and healthy life

Variable beverage options: fresh and delicious hydrogen tea, hydrogen coffee, hydrogen mineral water

High concentration

Freely choose your preferred temperature and type of beverages:

Hydrogen hot coffee, hydrogen cold coffee, hydrogen hot tea, hydrogen cold tea, hydrogen water, etc.

健 禄

• 🖬 •

• 🔛 • • 🖬 • • 🖬 •