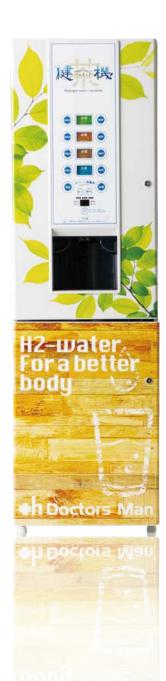

# This hydrogen beverage vending machine will bring you a different taste and healthy life

Variable beverage options: fresh and delicious hydrogen tea, hydrogen coffee, hydrogen mineral water

# 税 ۱ ۵ 🎫 💿 M 💿 HOT 1 0 H2-water For a bet bodu h Doctors Man 8

# Water Cup Type Hydrogen Beverage Vending Machine

Set temperature according to personal preference

Hydrogen will become the trump card of human health in the future as an excellent selective antioxidant. Let the power of hydrogen maintain us good health and stay young and vigorous.

High concentration

Freely choose your preferred temperature and type of beverages:

Hydrogen hot coffee, hydrogen cold coffee, hydrogen hot tea, hydrogen cold tea, hydrogen water, etc.

健 禄

• 🖬 •

• 🔛 • • 🖬 • • 🖬 •

## Hydrogen beverage vending machine

| Ν                     | Aodel                               | H2 KC1                                                                                                                                            |  |
|-----------------------|-------------------------------------|---------------------------------------------------------------------------------------------------------------------------------------------------|--|
| Beverage types        |                                     | Hot beverage: 4 options Cold beverage: 4 options Water : 3 options (hot, cold, iced)                                                              |  |
| Function              | Hot beverages                       | Water tank capacity : 5.6L<br>Supplied water TEMP : 20°C 80ml/cup Approx. : 400 cups + (Generated TEMP : 70°C or higer                            |  |
|                       | Cold beverages                      | Cooling system: Cooling pipe connected to cooling tank<br>Supplied water TEMP : 25°C 80ml/cup Approx. : 180 cups + (Generated TEMP: 10°C or lower |  |
|                       | Material                            | 800ml x 4                                                                                                                                         |  |
| Cooling compre        |                                     | Hermetic cooling compressor (Refrigerant HFC-134a 70g)                                                                                            |  |
| Capability            | Rated power                         | Beverage supply : AC100V 50/60Hz 1040w<br>50/60Hz 175/190w                                                                                        |  |
|                       | Concentration                       | 1.0ppm or more (hot and cold water side)                                                                                                          |  |
| D. T.                 | Water supply and<br>drainage method | Directly connect to water source / drain                                                                                                          |  |
| D Type<br>(Body only) | Dimensions                          | L 450mm x W 515mm x H 880mm                                                                                                                       |  |
| (Body only)           | Weight                              | 37kg                                                                                                                                              |  |
| D T                   | Water supply and<br>drainage method | Directly connect to water source / drain                                                                                                          |  |
| P Type<br>(CAT-10LW)  | Dimensions                          | L 450mm x W 515mm x H 1,530mm                                                                                                                     |  |
|                       | Weight                              | 53kg                                                                                                                                              |  |
| TTurna                | Water supply and<br>drainage method | Water supply at bottom / container                                                                                                                |  |
| T Type<br>(CT-33LW)   | Dimensions                          | L 450mm x W 515mm x H 1,530mm                                                                                                                     |  |
| (                     | Weight                              | 61kg                                                                                                                                              |  |