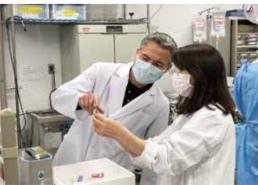

Doctors Man cooperates with Japan's authoritative hydrogen medical research institutions to jointly carry out hydrogen medical research to promote the common development of medical research and hydrogen industry.

Hydrogen-absorbing Alloy Canisters

A research team at the Keio University School of Medicine, led by Project Professor Eiji Kobayashi and Associate Professor of Cardiology Motoaki Sano, through joint research with Doctorsman Co., Ltd. (President So Hashimoto), has shown that by quickly injecting hydrogen gas into an organ preservation solution<sup>1</sup>, an injured organ removed from an older miniature pig (donor) can be resuscitated and used as

a transplant organ, even after circulation has ceased for a certain period of time.

🔀 Keio University

October 2, 2019

Keio University School of Medicine

Main joint research institutions