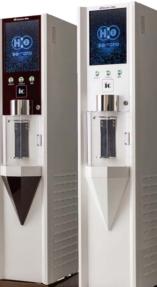

#### H2 JV3

Large size touch-sensitive high-definition LCD screen

| H2 JV3                                                      |
|-------------------------------------------------------------|
| W360 x D568 x H1706                                         |
| 95kg                                                        |
| AC100V 50 / 60Hz                                            |
| 450W                                                        |
| Hollow-fiber membrane filter                                |
| Nano bubble dissolution system                              |
| 99.99% + (Dry state)                                        |
| 2.4ppm (MAX3.6ppm) *                                        |
| Built-in unique cooling system without cooling water bucket |
| 15in touch-sensitive<br>HD LCD screen                       |
|                                                             |

#### H2 JV1

| Dimension       | W360 x D600 x H1580                                         |
|-----------------|-------------------------------------------------------------|
| Weight          | 70kg                                                        |
| Rated voltage   | AC100V 50/60Hz                                              |
| Rated power     | 250W                                                        |
| Hydrogen        | Hollow-fiber membrane filter                                |
| dissolving unit | Nano bubble dissolution system                              |
| Purity          | 99.99% + (Dry state)                                        |
| Concentration   | 2.4ppm (MAX3.6ppm) *                                        |
| Cooling system  | Built-in unique cooling system without cooling water bucket |
| HD LCD screen   | Upper screen 14inch                                         |
|                 | Lower screen 21inch                                         |
|                 |                                                             |

| Dimension                   | W362 x D448 x H1733                                            |
|-----------------------------|----------------------------------------------------------------|
| Weight                      | 97kg                                                           |
| Rated voltage               | AC100V 50/60Hz                                                 |
| Rated power                 | 250W                                                           |
| Hydrogen<br>dissolving unit | Hollow-fiber membrane filter<br>Nano bubble dissolution system |
| Purity                      | 99.99% + (Dry state)                                           |
| Concentration               | 2.4ppm (MAX3.6ppm) %                                           |
| Cooling system              | Built-in unique cooling system without cooling water bucket    |
| HD LCD screen               | 10.4inch                                                       |
| 0                           | CD screen is equipped with an hydrogen concentration indicator |