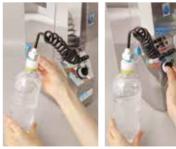

# Unique portable hydogen gas injection equipment 🐖 Inject ultra-high concentration hydrogen gas for bottled beverages

AYS

国際基準 IHSA 規格適合製品

It is also suitable for home use as well, especially for the elderly and severely ill people who cannot drink a lot of water due to their physical conditions. Days will be a perfect choice.

Hydrogen gas injection is simple and easy to operate

① Connect the (2) Turn on the dedicated bottle pressure button of DAYS, inject cap with the coupling part of hydrogen gas DAYS. about 3 sec.

③Put on the bottle cap, shake the bottle to completely dissolve hydrogen gas.