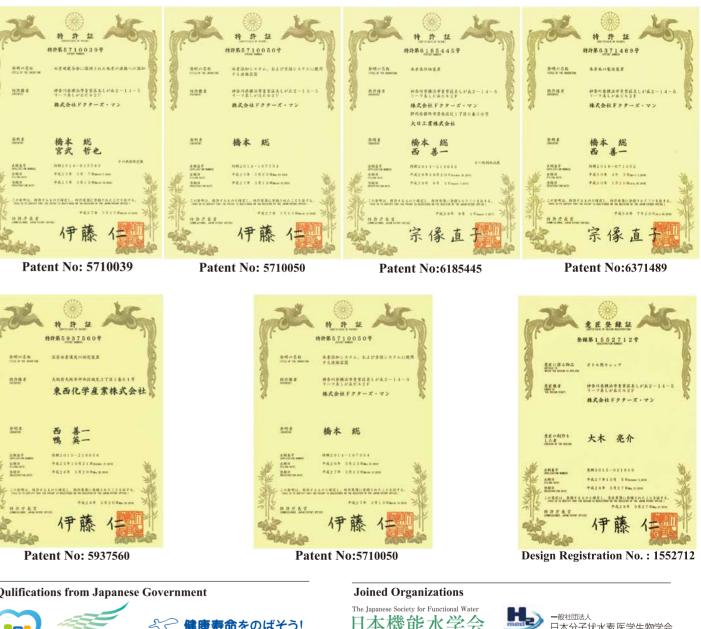

# **Doctors Man's patented technology**

**Separation Electrolyzer** This core hydrogen generation electrolyzer is originally developed by Doctors Man. It is a hydrogen and oxygen separation unit. It has ultra-high stable hydrogen generating capacity at least 12,000 liters of water, which means it can reach about 10 years or more service life. There are two types: Pressurized hydrogen gas dissolution type and Water electrolytic dissolution type.

\* Patent No. : 6371489

is as high as 2.4-3.6ppm.

\* Patent No. : 6185445

#### Hydrogen concentration indicator

\* Patent No. : 6521773

#### Portable hydrogen gas injector

The patented technology of alloy pressure storage hydrogen tank is an epoch-making new technology. In addition to patented technology of check valve, the perfect combination of these two technologies has formed this unique brand

\* Patent No. : 5710039 \* Patent No. : 5710050

#### Prevention of air backflow check valve integrated bottle cap

After high pressure hydrogen gas is injected into bottled water, this vacuum check valve cap can maintain the stability of internal pressure and prevent air from entering the bottle, so that the concentration of hydrogen gas dissoved in water will not drop.

\* Design Registration No. : 1552712

#### Dedicated hydrogen water storage container H2-BAG

This dedicated hydrogen water storage container can keep hydrogen concentration for 7 days. Its internal structure and check valve are patented technologies.

\* Patented in : Japan , USA , China Mainland, Hong Kong , Taiwan , and Korea

16