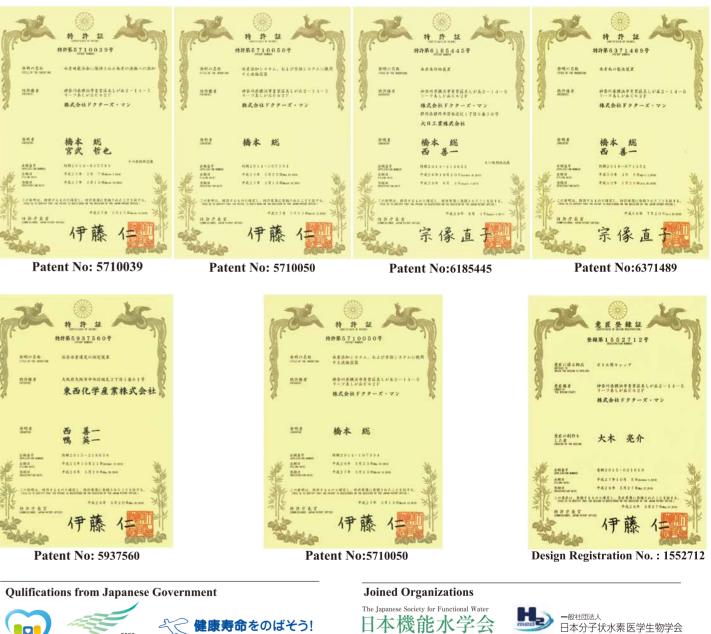

# **Doctors Man's patented technology**

**Separation Electrolyzer** This core hydrogen generation electrolyzer is originally developed by Doctors Man. It is a hydrogen and oxygen separation unit. It has ultra-high stable hydrogen generating capacity at least 12,000 liters of water, which means it can reach about 10 years or more service life. There are two types: Pressurized hydrogen gas dissolution type and Water electrolytic dissolution type.

\* Patent No. : 6371489

is as high as 2.4-3.6ppm.

\* Patent No. : 6185445

#### Hydrogen concentration indicator

\* Patent No. : 6521773

#### Portable hydrogen gas injector

The patented technology of alloy pressure storage hydrogen tank is an epoch-making new technology. In addition to patented technology of check valve, the perfect combination of these two technologies has formed this unique brand

\* Patent No. : 5710039 \* Patent No. : 5710050

#### Prevention of air backflow check valve integrated bottle cap

After high pressure hydrogen gas is injected into bottled water, this vacuum check valve cap can maintain the stability of internal pressure and prevent air from entering the bottle, so that the concentration of hydrogen gas dissoved in water will not drop.

\* Design Registration No. : 1552712