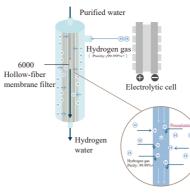

# Commercial use vending machine "H2 So-nano"

Hollow-fiber Membrane High Hydrogen Hydrogen Gas Gas Concentration Filter

Water intake multifunctional identification management system can be designed according to requests to manage sales

#### Patented hollow-fiber membrane filter generates safe high concentration pure hydrogen water.

The patented special hollow-fiber membrane allows only hydrogen gas to permeate, so that the purity of hydrogen can reach more than 99.99%, which ensures hydrogen water safer and higher purity. Pressurized structure and special nanotechnology ensure that hydrogen water concentration is as high as 2.4-3.6ppm.

# **Doctors Man's patented technology**

**Separation Electrolyzer** This core hydrogen generation electrolyzer is originally developed by Doctors Man. It is a hydrogen and oxygen separation unit. It has ultra-high stable hydrogen generating capacity at least 12,000 liters of water, which means it can reach about 10 years or more service life. There are two types: Pressurized hydrogen gas dissolution type and Water electrolytic dissolution type.

#### **Pressurized Dissolution Nano Bubbling System**

The patented special hollow-fiber membrane allows only hydrogen gas to permeate, so that the purity of hydrogen can reach more than 99.99%, which ensures hydrogen water safer and higher purity. Pressurized structure and special nanotechnology ensure that hydrogen water concentration