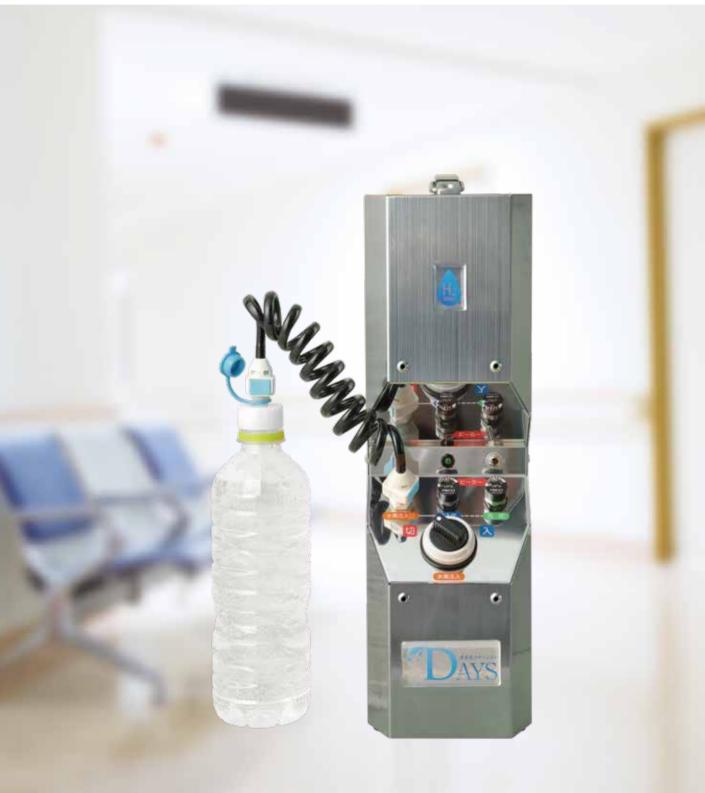

# Unique hydrogen gas injection brand

It only takes 3 seconds to generate high-concentration hydrogen mineral water, hydrogen hot water, hydrogen hot tea, hydrogen hot coffee, hydrogen hot milk, hydrogen iced juice and other flavor beverages without being affected by temperature and water quality.

> No need to set up

various hydrogen beverages

Only takes 3 seconds to finish injection

The purity of hydrogen is over 99.9%. Hydrogen concentation can reach 3~10ppm by adjusting the pressure.

Instantly generate various of high-concentration hydrogen beverages without being affected by water temperature, such as hydrogen juice, hydrogen milk, hydrogen tea, hydrogen coffee, hydrogen mineral water, etc.